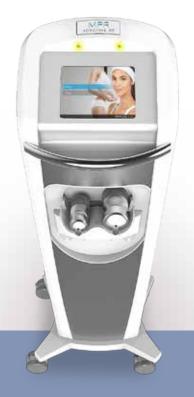

### TOROÏDAL RF

- The MPR Toroidal RF system is based on a breakthrough radiofrequency procedure which is the toroidal RF technology to tighten the skin.
- The MPR Toroidal RF system safely smoothens wrinkles, tones the body without pain or surgery!

## TOROÏDAL RE SYSTEM