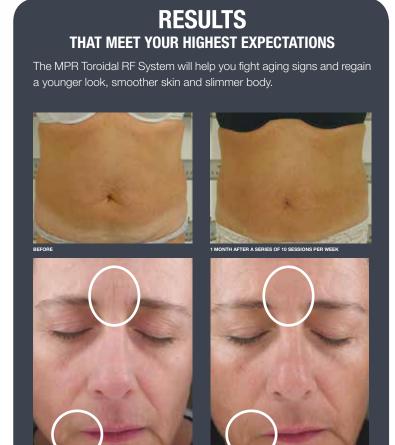

#### WHEN WILL I SEE RESULTS?

Most clients feel their skin repulped and toned after just one treatment. Usually 6 to 12 sessions are required for optimum results. The number of sessions will be decided jointly with your beauty professional.

#### IS IT FOR ME?

The MPR Toroidal RF System suits all types and colors of the skin. It helps improve moderate slackening and may also be used to prevent aging signs.

AFTER A SERIES OF 9 SESSIONS PER WE